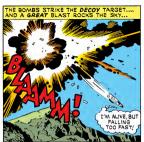

## FOES!

INSIGES HAVE PLACED MAN MINUTES AWAY FROM ANY POINT ON EARTH ... WITH DISTANCE ANNIHILATED. THE PERIL OF TOTAL WAR CAN BE FOUGHT AS SWIFTLY AS IT APPEARS.... OWAC MANEULERS HIS "CAPSULE-PLAVE INTO A STEEP DIVE FROM THE STRATOSPHERE AND BEGINS HIS GLIDE ACROSS ENDER.... CAN ONE MAN STOP A BRIGAND ARMY FROM ITS GOAL OF CONQUEST? A HUNDRED THOUSAND GUIS WAIT WITH ONE ANSWER....